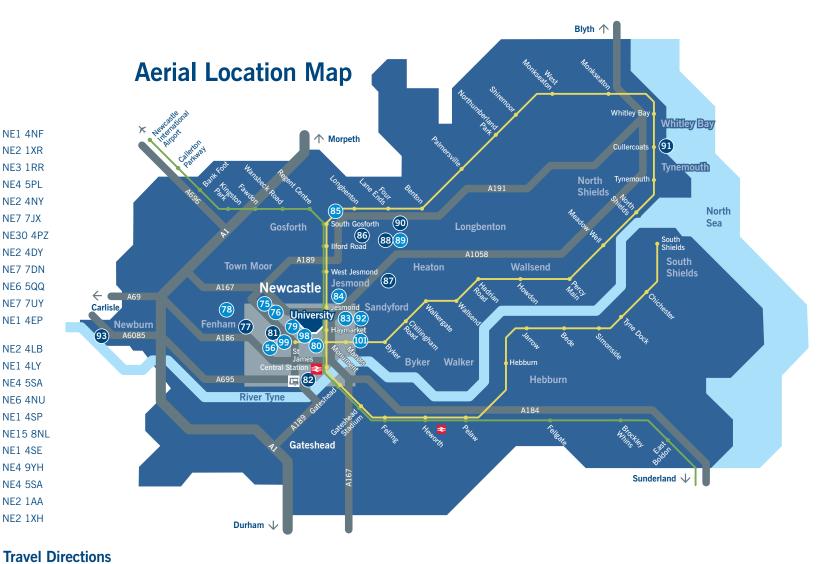

- 77 Campus for Ageing and Vitality
- 78 St Mary's College
- 79 Leazes Terrace
- 80 Magnet Court
- 81 Newcastle University Business School
- 82 Institute of Genetic Medicine and NESCI at Newcastle
- 83 Victoria Hall
- 84 Easton Flats
- 85 Bowsden Court
- 86 Freeman Hospital
- 87 Heaton Sports Ground
- 88 Cochrane Park Sports Ground
- 89 Henderson Hall
- 90 Longbenton Sports Ground
- 91 Dove Marine Laboratory
- 92 Barker House

94 Cockle Park Farm

95 Nafferton Farm

98 Albion House

**Development**)

101 Turner Court

93 Newburn Water Sports Centre

96 Carlton Lodge Accommodation

97 Windsor Place Accommodation