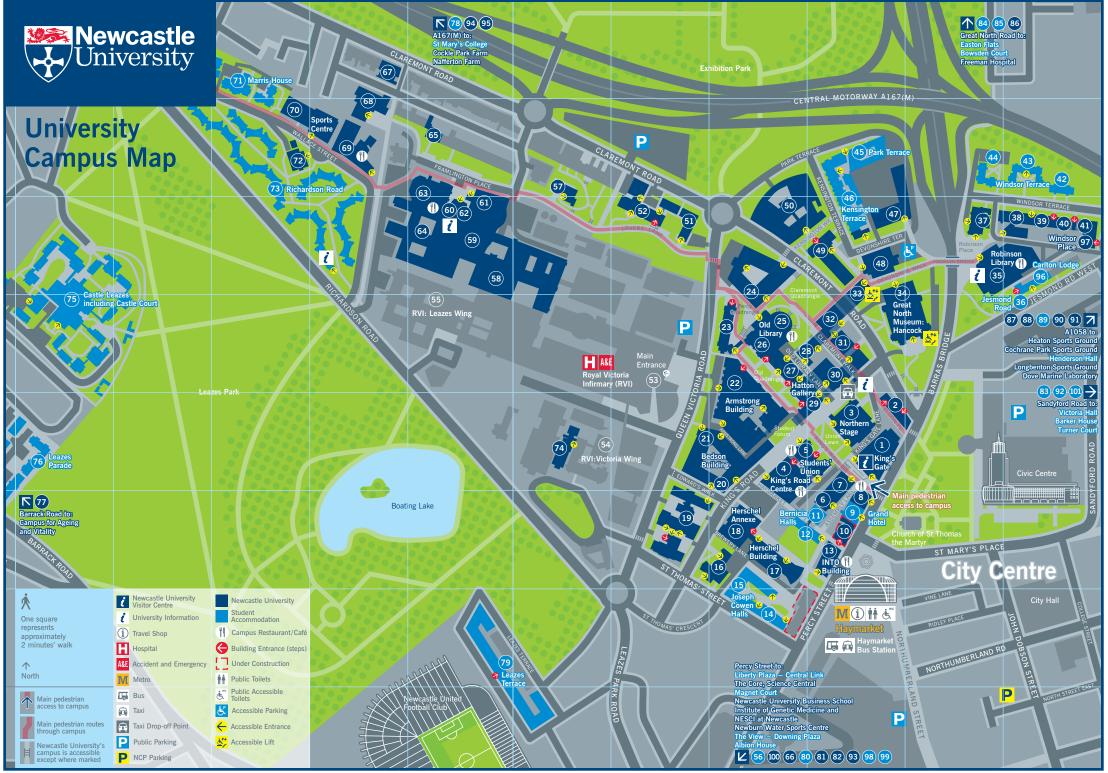

## 1 King's Gate

- 1 Student Services: Accommodation Service; Careers Service; Development and Alumni Relations Office; Finance Office; Health and Wellbeing; International Office
- 2 Barras/Claremont/ Eldon Buildings
- 3 Northern Stage
- 4 King's Road Centre and Bistro
- 5 Students' Union
- 6 The Music Studios
- 7 Culture Lab
- 8 Campus Coffee
- 9 Grand Hotel
- 10 Line Building (East)
- 11, 12 Bernicia Halls
- 13 The INTO Building
- 14, 15 Joseph Cowen Halls
- 16 Agriculture Building
- 16 Estate Support Service
- 17 Curtis Auditorium
- 17 Herschel Building
- 18 Herschel Annex
- 19 King George VI Building
- 19 Staff Development Unit
- 20, 21 Bedson Building
- 21 Barbara Strang Teaching Centre (Formerly Bedson Teaching Centre)
- 21 Side Cluster

July 2014 Edition

- 22 Armstrong Building
- 22 King's Hall
- 22 Robert Boyle Lecture Theatre
- 22 Security Control Centre
- 23 Percy Building
- 24 Merz Court
- 25 Beehive, Research
- 25 Courtyard Restaurant
- 25, 26 Old Library Building
- 26 Language Resource Centre
- 27 Architecture Building
- 28 Building Science
- 29 Hatton Gallery: Great North Museum
- 29, 30 King Edward VII Building
- 31 Daysh Building
- 32 Claremont Tower
- 32 IT Service Desk
- 33 Claremont Bridge
- 34 Great North Museum: Hancock
- 35 Robinson Library
- 36 Jesmond Road
- 37 Politics Building
- 38 Newcastle Law School
- 38 41 Windsor Terrace
- 39 Chaplaincy
- 42 44 Windsor Terrace
- 45 Park Terrace
- 46 Kensington Terrace

- 47 Drummond Building
- 48 Devonshire Building
- 49 Cassie Building
- 50 Stephenson Building
- 51 Ridley Building 1
- 52 Ridley Building 2
- 53 55 Royal Victoria Infirmary (RVI)
- 56 Liberty Plaza Central Link
- 57 Wolfson Building
- 58 William Leech Building
- 59 Catherine Cookson Building
- 60 Medical School
- 60 Walton Library
- 61 Henry Wellcome Building
- 62 David Shaw Lecture Theatre
- 63 School of Dental Sciences
- 64 Dental Hospital
- 65 Framlington Place (16 17)
- 66 Science Central (under construction)
- 67 Claremont Terrace (1 4)
- 68 Paul O'Gorman Building
- 69 Baddiley-Clark Building
- 70 Sports Centre
- 71 Marris House
- 72 Squash Courts
- 73 Richardson Road
- 74 Sir James Spence Institute
- 75 Castle Leazes including Castle Court
- 76 Leazes Parade

- 77 Campus for Ageing and Vitality
- 78 St Mary's College
- 79 Leazes Terrace
- 80 Magnet Court
- 81 Newcastle University Business School
- 82 Institute of Genetic Medicine and NESCI at Newcastle
- 83 Victoria Hall
- 84 Easton Flats
- 85 Bowsden Court
- 86 Freeman Hospital
- 87 Heaton Sports Ground
- 88 Cochrane Park Sports Ground
- 89 Henderson Hall
- 90 Longbenton Sports Ground
- 91 Dove Marine Laboratory
- 92 Barker House

94 Cockle Park Farm

95 Nafferton Farm

98 Albion House

**Development**)

101 Turner Court

93 Newburn Water Sports Centre

96 Carlton Lodge Accommodation

97 Windsor Place Accommodation

(Newcastle University Centre for

Professional and Executive

99 The View – Downing Plaza

100The Core. Science Central