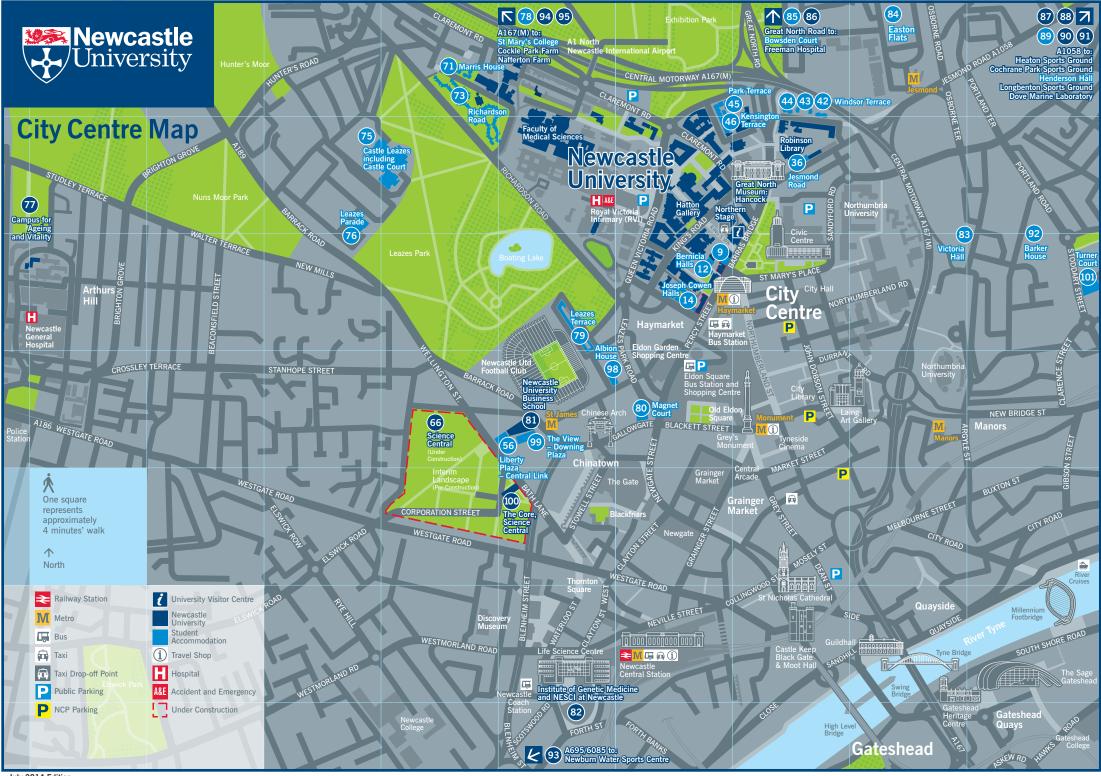

## 1 King's Gate

- 1 Student Services: Accommodation Service; Careers Service; Development and Alumni Relations Office; Finance Office; Health and Wellbeing; International Office
- 2 Barras/Claremont/ Eldon Buildings
- 3 Northern Stage
- 4 King's Road Centre and Bistro
- 5 Students' Union
- 6 The Music Studios
- 7 Culture Lab
- 8 Campus Coffee
- 9 Grand Hotel
- 10 Line Building (East)
- 11, 12 Bernicia Halls
- 13 The INTO Building
- 14, 15 Joseph Cowen Halls
- 16 Agriculture Building
- 16 Estate Support Service
- 17 Curtis Auditorium
- 17 Herschel Building
- 18 Herschel Annex
- 19 King George VI Building
- 19 Staff Development Unit
- 20, 21 Bedson Building
- 21 Barbara Strang Teaching Centre (Formerly Bedson Teaching Centre)
- 21 Side Cluster

July 2014 Edition

- 22 Armstrong Building
- 22 King's Hall
- 22 Robert Boyle Lecture Theatre
- 22 Security Control Centre
- 23 Percy Building
- 24 Merz Court
- 25 Beehive, Research
- 25 Courtyard Restaurant
- 25, 26 Old Library Building
- 26 Language Resource Centre
- 27 Architecture Building
- 28 Building Science
- 29 Hatton Gallery: Great North Museum
- 29, 30 King Edward VII Building
- 31 Daysh Building
- 32 Claremont Tower
- 32 IT Service Desk
- 33 Claremont Bridge
- 34 Great North Museum: Hancock
- 35 Robinson Library
- 36 Jesmond Road
- 37 Politics Building
- 38 Newcastle Law School
- 38 41 Windsor Terrace
- 39 Chaplaincy
- 42 44 Windsor Terrace
- 45 Park Terrace
- 46 Kensington Terrace

- 47 Drummond Building
- 48 Devonshire Building
- 49 Cassie Building
- 50 Stephenson Building
- 51 Ridley Building 1
- 52 Ridley Building 2
- 53 55 Royal Victoria Infirmary (RVI)
- 56 Liberty Plaza Central Link
- 57 Wolfson Building
- 58 William Leech Building
- 59 Catherine Cookson Building
- 60 Medical School
- 60 Walton Library
- 61 Henry Wellcome Building
- 62 David Shaw Lecture Theatre
- 63 School of Dental Sciences
- 64 Dental Hospital
- 65 Framlington Place (16 17)
- 66 Science Central (under construction)
- 67 Claremont Terrace (1 4)
- 68 Paul O'Gorman Building
- 69 Baddiley-Clark Building
- 70 Sports Centre
- 71 Marris House
- 72 Squash Courts
- 73 Richardson Road
- 74 Sir James Spence Institute
- 75 Castle Leazes including Castle Court
- 76 Leazes Parade

- 77 Campus for Ageing and Vitality
- 78 St Mary's College
- 79 Leazes Terrace
- 80 Magnet Court
- 81 Newcastle University Business School
- 82 Institute of Genetic Medicine and NESCI at Newcastle
- 83 Victoria Hall
- 84 Easton Flats
- 85 Bowsden Court
- 86 Freeman Hospital
- 87 Heaton Sports Ground
- 88 Cochrane Park Sports Ground
- 89 Henderson Hall
- 90 Longbenton Sports Ground
- 91 Dove Marine Laboratory
- 92 Barker House

94 Cockle Park Farm

95 Nafferton Farm

98 Albion House

**Development**)

101 Turner Court

93 Newburn Water Sports Centre

96 Carlton Lodge Accommodation

97 Windsor Place Accommodation

(Newcastle University Centre for

Professional and Executive

99 The View – Downing Plaza

100The Core. Science Central